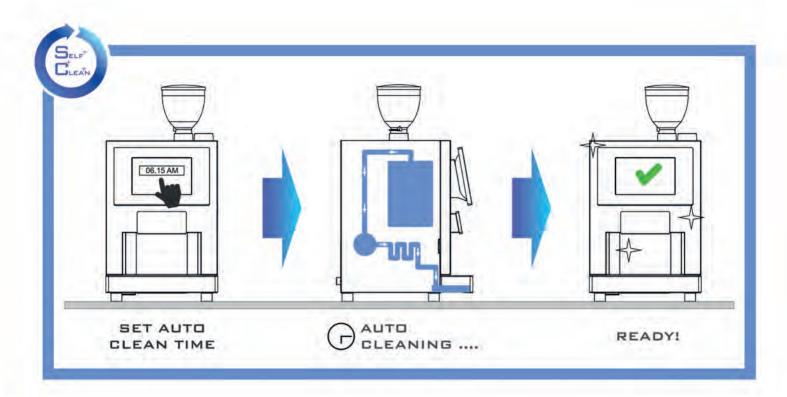

# **Self Cleaning Cycle**

Thanks to the built in cleaning agent tank, the HLF 5700 is able to clean itself according to the setting saved in the internal calendar.