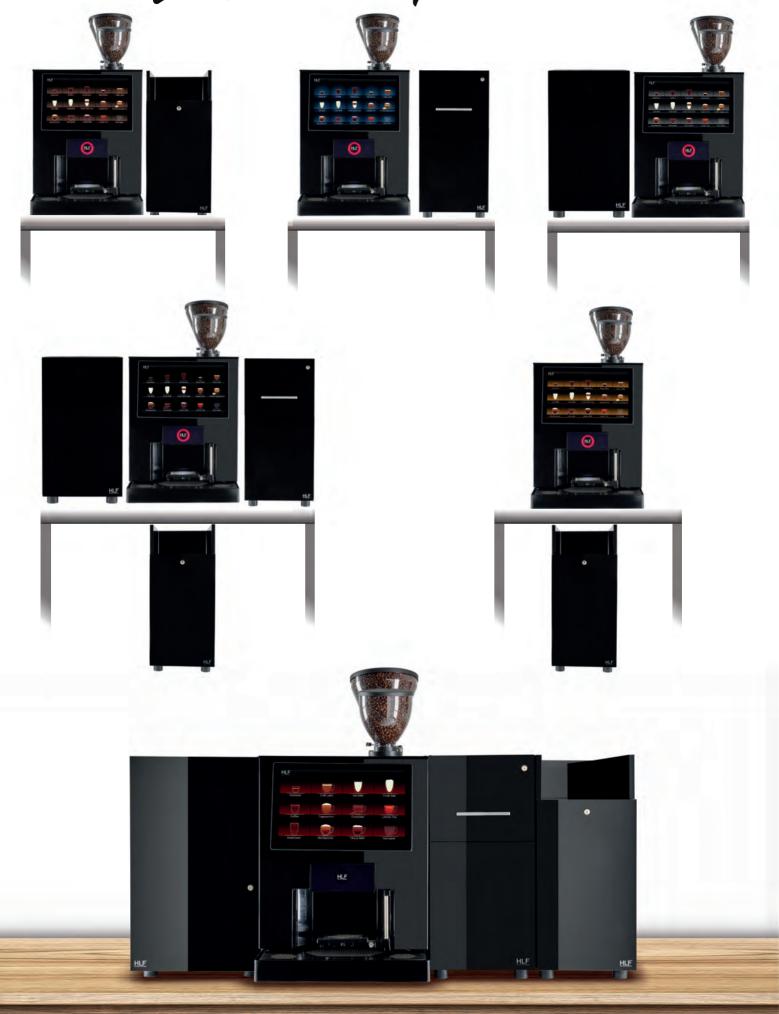

The external completion modules allow the HLF 5700 to be installed in any environment, offering maximum flexibility and the right compromise between bulk and performance.

HLF 5700, the perfect companion when speed and strength become a "must".

## Solubles Powder Module

(Optional) 3 canisters inside, choosing between 600g or 1,0 kg of capacity.

## **Cup Sensor**

(Optional) To detect the presence of the cup

Drip tray

1,7 Lt capacity

HLF

# Three size of beans hoppers - 0,3 kg (Optional)

- 0,6 kg
- 1,0 kg

# Beans hopper

Second beans hopper to give a second choice of quality coffee.

Cold Module (Optional)

# Confisure your 5700

5700 F