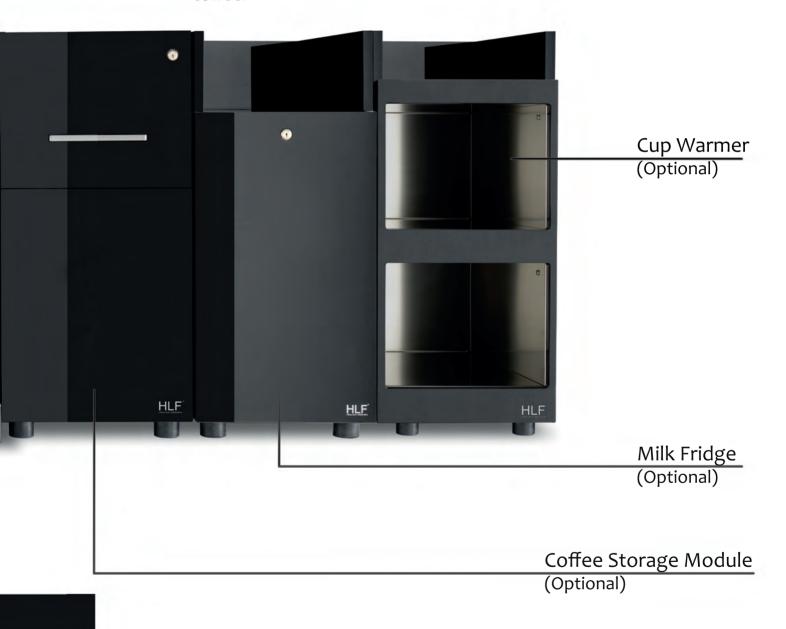

## Solubles Powder Module

(Optional) 3 canisters inside, choosing between 600g or 1,0 kg of capacity.

## **Cup Sensor**

(Optional) To detect the presence of the cup

Drip tray

1,7 Lt capacity

HLF

# Beans hopper

Second beans hopper to give a second choice of quality coffee.

Cold Module (Optional)

### Multitasking

Coffee storage modules and instant powders module to dispense multiple ingredients simultaneously.