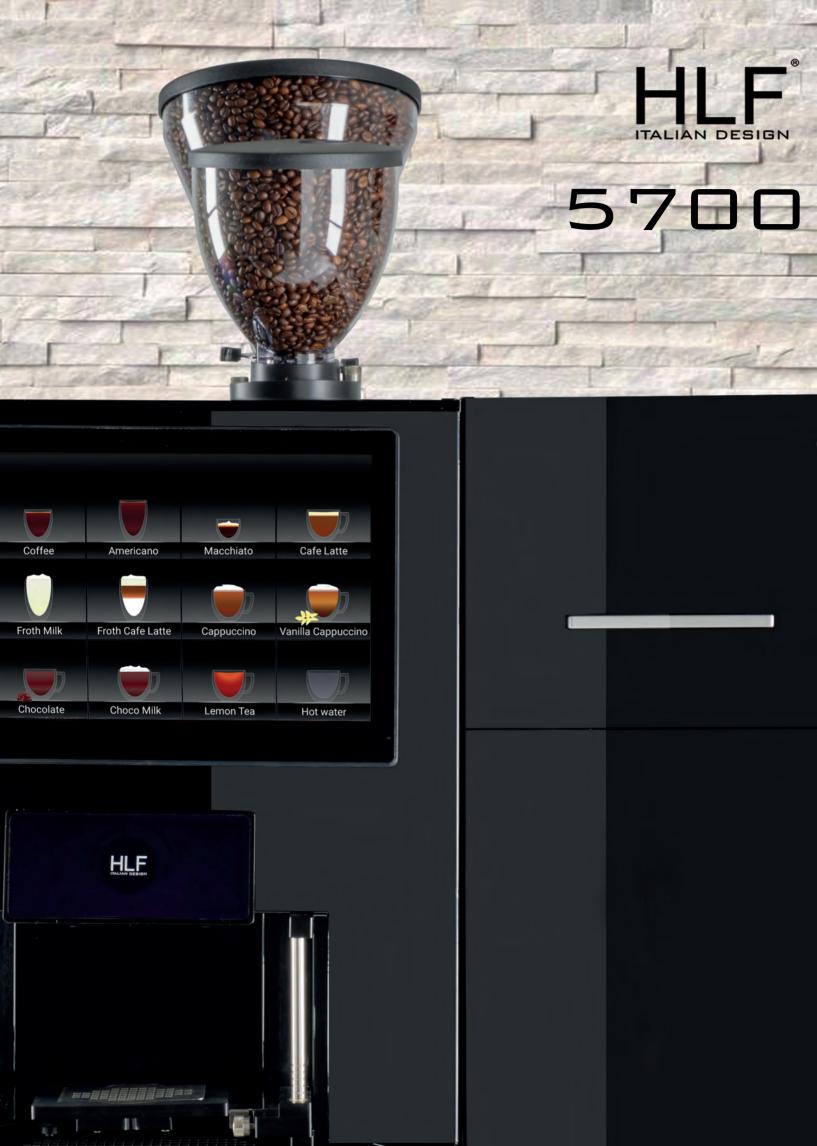

# Design your Espresso

Every HLF coffee machine is produced with passion and accuracy on details where technology meets the Italian design.

The HLF 5700 is the latest addition to the HLF super automatic line, which combines the speed of delivery with the quality of Italian espresso. Perfect for high volume locations, the HLF 5700 is capable of delivering an American coffee (200 ml) in 7 sec.

The implemented technology allows to create a considerable variety of drinks and thanks to the cold module, the HLF 5700 can also deliver cold brewed coffee with the "nitro" effect in a few seconds.

The large touch screen (15 inches IPS) offers a unique interactive experience that guides the user through multiple selections with extreme simplicity and intuition.

# Touch Screen (Size 15")

Capable to play images gallery and videos. The intuitive interface layout, makes every operations simple and easy.