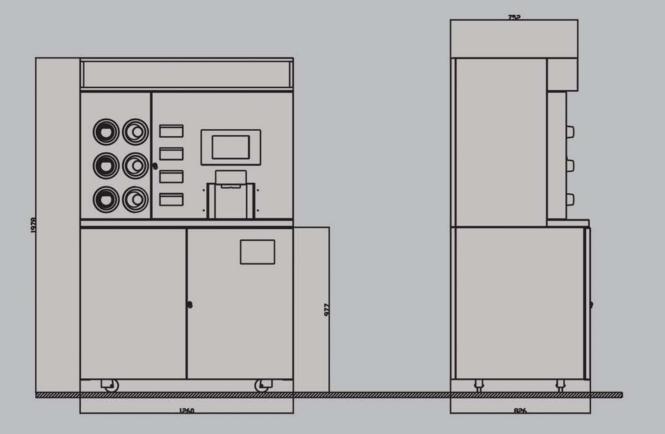

ALL YOU CAN DESIRE FROM A COFFEE MACHINE.

|                                                                                         | COFFEE CORNER        |
|-----------------------------------------------------------------------------------------|----------------------|
| Connections / Connessioni / Anschlüsse                                                  |                      |
| /oltage / Voltaggio / Spannung                                                          | 220/240 Vac 50/60 Hz |
| Fotal power / Potenza totale / Gesamtleistung                                           | 1700 W + 90 W        |
| Features / Caratteristiche / Eigenschaften                                              |                      |
| Nater tank place / Alloggiamento tanica acqua / Wassertank Platzierung                  | ✓                    |
| Hole for pucks discharge / Foro per scarico fondi / Loch für Kaffeesatz                 | ✓                    |
| Optionals / Optionen                                                                    |                      |
| Fouch Screen remote control / Controllo remoto Touch Screen / Touch Screen Fernkontolle | ✓                    |
| Dimensions / Dimensioni / Abmessungen                                                   |                      |
| NxDxH / LxPxA / BxTxH                                                                   | 1260x826x1978 mm     |
| Neight / Peso / Gewicht                                                                 | 100 kg               |