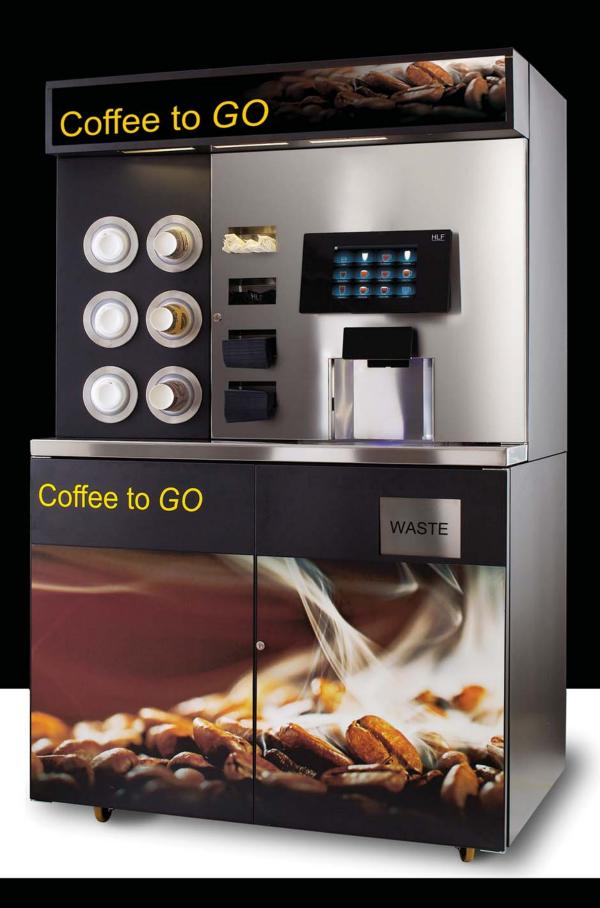

ALL YOU CAN DESIRE FROM A COFFEE MACHINE.

|                                                                                         | COFFEE CORNER        |
|-----------------------------------------------------------------------------------------|----------------------|
| Connections / Connessioni / Anschlüsse                                                  |                      |
| /oltage / Voltaggio / Spannung                                                          | 220/240 Vac 50/60 Hz |
| Fotal power / Potenza totale / Gesamtleistung                                           | 1700 W + 90 W        |
| Features / Caratteristiche / Eigenschaften                                              |                      |
| Nater tank place / Alloggiamento tanica acqua / Wassertank Platzierung                  | ✓                    |
| Hole for pucks discharge / Foro per scarico fondi / Loch für Kaffeesatz                 | ✓                    |
| Optionals / Optionen                                                                    |                      |
| Fouch Screen remote control / Controllo remoto Touch Screen / Touch Screen Fernkontolle | ✓                    |
| Dimensions / Dimensioni / Abmessungen                                                   |                      |
| NxDxH / LxPxA / BxTxH                                                                   | 1260x826x1978 mm     |
| Neight / Peso / Gewicht                                                                 | 100 kg               |