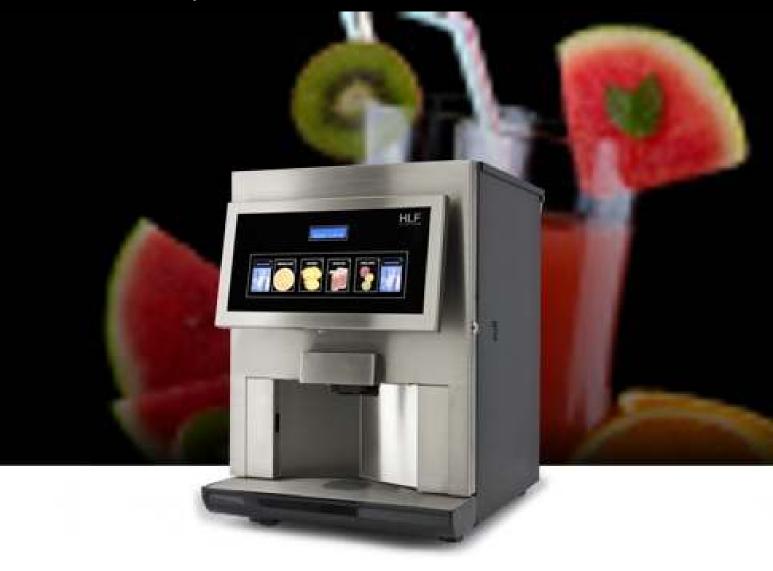

## HLF 4600 CD

## Cold Dispenser

The 4600 CD is able to dispense cold fresh juices in less than 5 seconds.

Thanks to an innovative system "air stop" and to a powerful compressor, the 4600 CD is perfect for Hotels breakfast rooms.

The 4600 CD technology allows the implementation of fruit juices with concentration ratio from 1:5 to 1:20.

Even juices with pulp inside can be used in the 4600 CD thanks to the large valves

opening. This solution allows to dispense juices with incredible real taste.