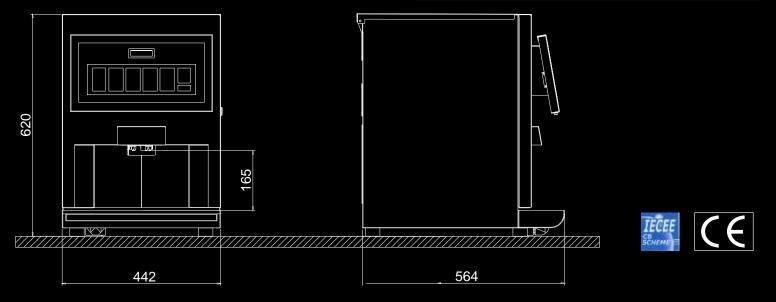

| Dimensions |                    |
|------------|--------------------|
| W / D / H  | 442 / 564 / 620 mm |
| Weight     | 45 Kg              |

www.hlf.it www.hlf-usa.com www.hlf-uk.com www.hlf-de.com www.hlf-nordic.com www.hlf-japan.com